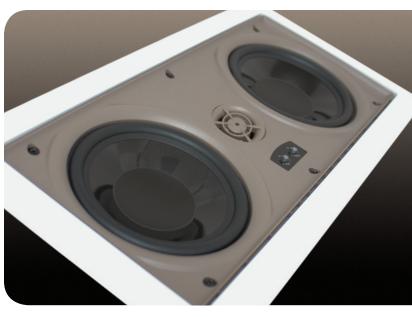

Our inwall LCR speakers provide flawless reproduction at all listening levels, from a whisper to a monster train wreck. For movie nights, concerts and all kinds of games, they deliver seamless imaging and staging, with lows that kick, mids that deliver open and airy voicing – and highs sweet as honey. Our flagship IW550 features two 51/4" Kevlar woofers that deliver high cranking power and a pivoting 1" aluminum dome tweeter for the absolute in upper-end response. Add three-position contour switches so you can tune the system to your room. You'll want to crank it up like never before.