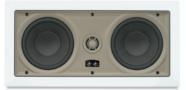

The IW525 is a beauty, too. With twin 5<sup>1</sup>/<sub>4</sub>" graphite woofers for super-tight bass lines, a 1" aluminum dome pivoting tweeter for smooth and silky top-end notes, plus and minus bass and treble contour switches to dial the speakers to your room.